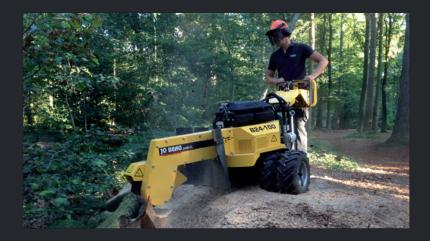

## Compact stumpgrinder.

The expectations of a professional and the strengths that this B24-100 stumpgrinder offers, are matching for 200%. 'Our mission to design again a professional, compact, robust, ergonomic and safe machine again, is more than succeeded!' In an unprecedented time the stump is grinded away by the speed of the hydraulic system that swings back and forth the grindingarm for you!

### Characteristics:

Compact for transportation Hydraulic steering

Extremely easy to manoeuvre

Wide air tires

Very stable for rough terrain

Only 640 mm (25.10 ln) wide

Reversible teeth (3 x 120°) & teeth can be sharpened