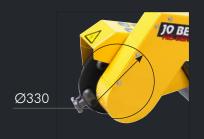

## Technical specifications:

| Max. working width   | 1000 mm (39.40 ln)           |
|----------------------|------------------------------|
| Engine               | Honda GX690                  |
| Power                | 24 Hp - 2 cyl                |
| Weight               | 330 kg (727 Lbs)             |
| Total width          | 640 mm (1080 mm met wielen)  |
|                      | (25.10 ln (42.52 ln))        |
| Total length         | 2340 mm (92.12 ln)           |
| Max. grinding height | 350 mm (14 ln)               |
| Max. grinding depth  | 450 mm (18 ln)               |
| Teeth                | Greenteeth 700, 8 pcs        |
| Dimensions           | 2340 x 640 x 1050 mm (LxWxH) |
|                      | (92.12 x 25.10 x 41.33 ln)   |
| Disc transmission    | Double industrial v-belts    |
| Self-propelled       | Yes, hydraulic               |
| Tires                | 4.80/4.00-8 4 + 16x6.5-8 4   |
| Side curtains        | No                           |
| Grindwheel ø         | 420 mm (16.54 ln)            |
| Thickness grindwheel | 12 mm (0.47 ln)              |