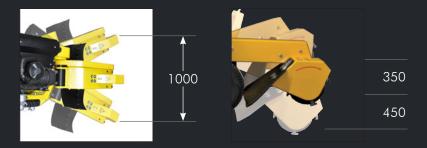

## Technical specifications:

| Max. working width   | 1000 mm (39.40 ln)           |
|----------------------|------------------------------|
| Engine               | Honda GX690                  |
| Power                | 24 Hp - 2 cyl                |
| Weight               | 330 kg (727 Lbs)             |
| Total width          | 640 mm (1080 mm met wielen)  |
|                      | (25.10 ln (42.52 ln))        |
| Total length         | 2340 mm (92.12 ln)           |
| Max. grinding height | 350 mm (14 ln)               |
| Max. grinding depth  | 450 mm (18 ln)               |
| Teeth                | Greenteeth 700, 8 pcs        |
| Dimensions           | 2340 x 640 x 1050 mm (LxWxH) |
|                      | (92.12 x 25.10 x 41.33 ln)   |
| Disc transmission    | Double industrial v-belts    |
| Self-propelled       | Yes, hydraulic               |
| Tires                | 4.80/4.00-8 4 + 16x6.5-8 4   |
| Side curtains        | No                           |
| Grindwheel ø         | 420 mm (16.54 ln)            |
| Thickness grindwheel | 12 mm (0.47 ln)              |